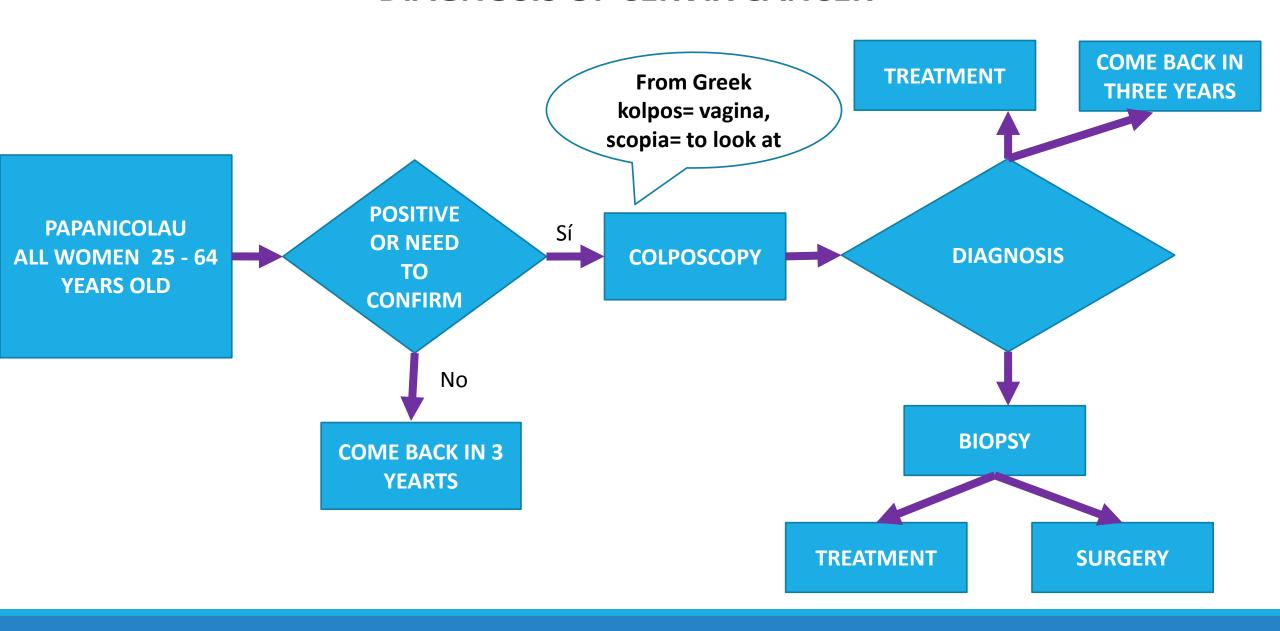

SOFTWARE
DEVELOPMENT TO
SUPPORT THE
IMAGENOLOGICAL
DIAGNOSIS OF CANCER

marcom



Ana Gonzalez, 30 years old, NIC level 3, was horrified unnecessarily because the end results were not as bad as diagnosed



Rosa Gutierrez, 26, was a false negative .... She had a very bad experience .... She began experiencing pain

#### THE NEED FOR EARLY DETECTION OF CERVICAL CANCER

2ND TYPE OF CANCER MOST FREQUENT IN CUBA

SINCE 1968 NATIONAL PROGRAM FOR EARLY DETECTION

SINCE 2012 THE DEATH RATE DECREASED TO 8.4 WOMEN FOR EACH 100 000

THE INCIDENCE TENDS TO INCREASE



Datos tomados del Anuario Estadístico

#### **IMAGE PROCESSING**

- CONTRAST ENHANCEMENT
- REMOVE SPECULARITY REGIONS
- RESTAURATION
- SEGMENTATION



#### **MAPROCUH**



#### **TERMOUH**





### **DIAGNOSIS OF CERVIX CANCER**















### THE PROBLEM



BETTER DIAGNOSIS

## THE SOLUTION: COLPOUH





MARK AND MEASURE ACETO WHITE INJURIES

## THE SOLUTION: COLPOUH



# **COLPOUH + EVALUATION TOOL**



# **WHY COLPOUH**





- IT'S A CUBAN PRODUCT DEVELOPED FOR CUBAN EQUIPMENT
- TRAINED WITH IMAGES
  FROM CUBAN PATIENTS
  TAKEN BY THIS EQUIPMENT
- WORKS ON ANY COLPOSCOPE
- SUITABLE TO TRAIN NEW DOCTORS



### THE SOLUTION IS MUCH MORE:







Cuban new generation
eHealth Programme
(Design and Prototyping
2016, Deployment 2017)

SOFTEL

**GALEN CLINICAS** 



Fully equipped lab 10 seats about 70 000 CUC

Profit 30% - 40% thanks to value added to Galen Clínicas

Monthly
Internet Fee
2400 CUC

#### **THE TEAM**





Dra. Marta L. Baguer



Dra. Ángela León



**Damián Valdés** 



Dra. Águeda Santana



**STUDE