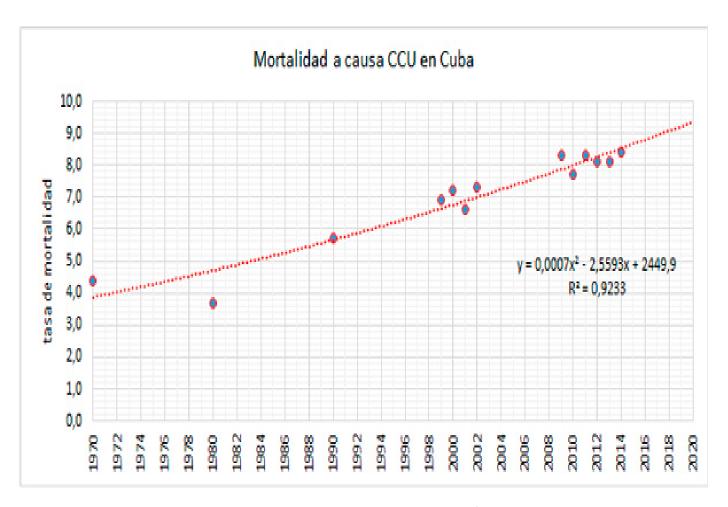

#### THE NEED FOR EARLY DETECTION OF CERVICAL CANCER

2ND TYPE OF CANCER MOST FREQUENT IN CUBA

SINCE 1968 NATIONAL PROGRAM FOR EARLY DETECTION

SINCE 2012 THE DEATH RATE DECREASED TO 8.4 WOMEN FOR EACH 100 000

THE INCIDENCE TENDS TO INCREASE

Datos tomados del Anuario Estadístico