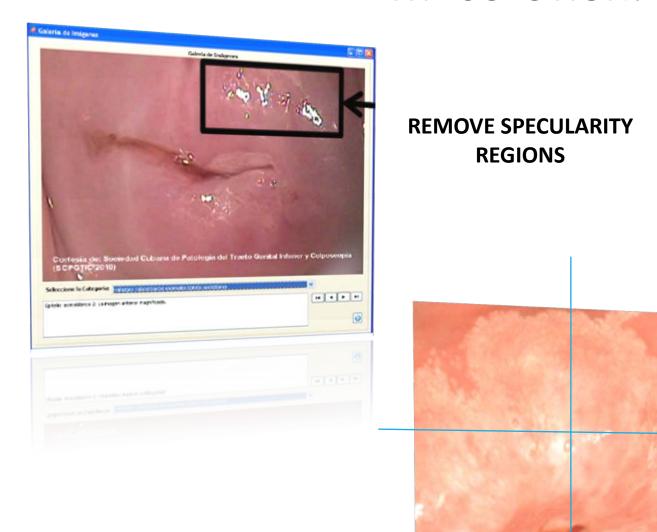

#### **IMAGE PROCESSING**

- CONTRAST ENHANCEMENT
- REMOVE SPECULARITY REGIONS
- RESTAURATION
- SEGMENTATION