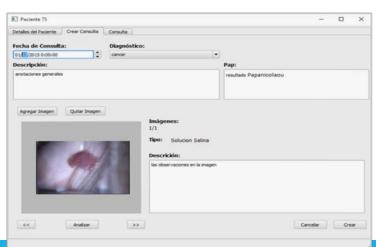

## THE SOLUTION: COLPOUH

MARK AND MEASURE ACETO WHITE INJURIES

## THE SOLUTION: COLPOUH