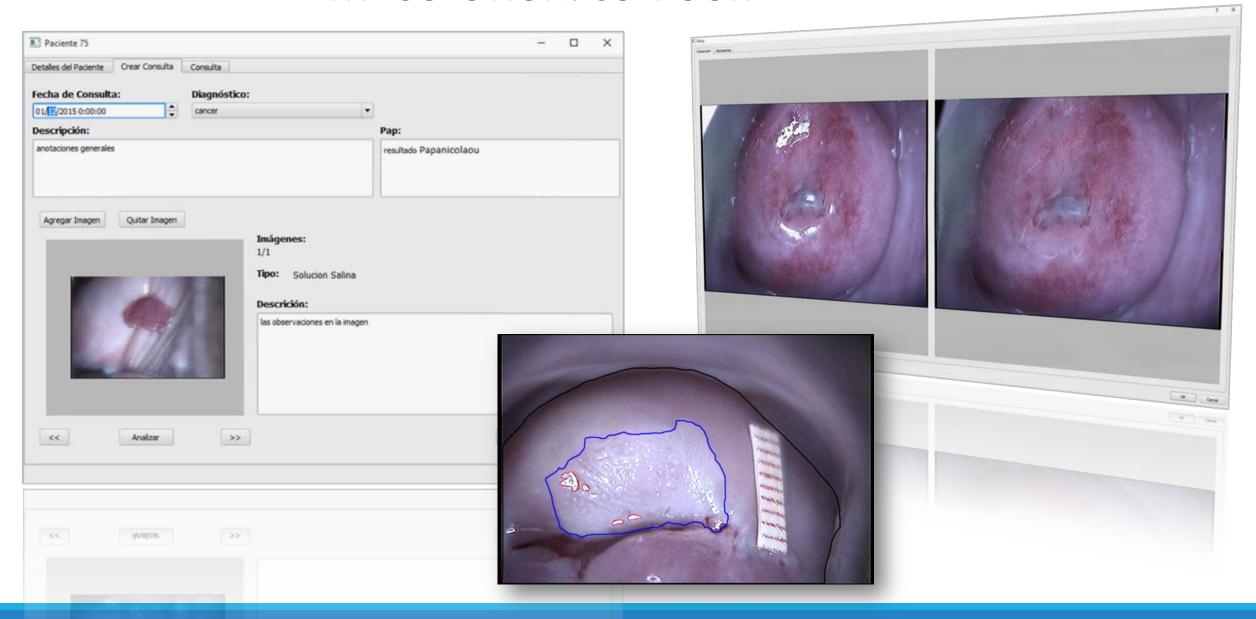

## THE SOLUTION: COLPOUH

MARK AND MEASURE ACETO WHITE INJURIES

## THE SOLUTION: COLPOUH