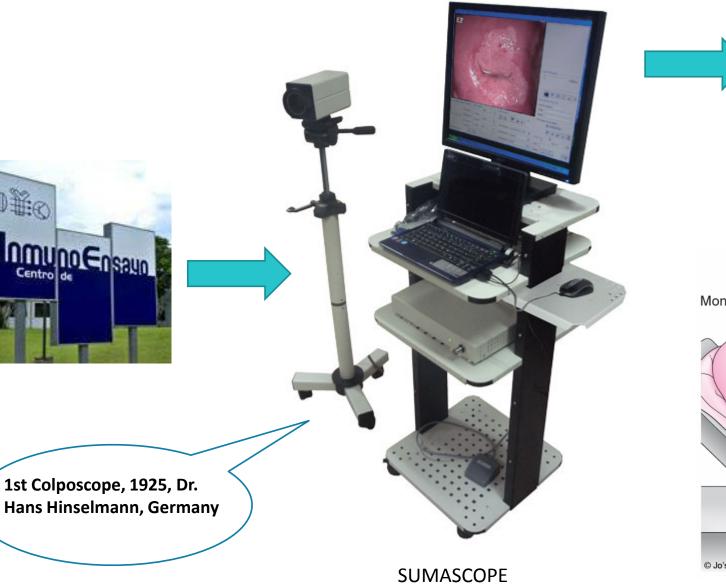

# **WHY COLPOUH**

- IT'S A CUBAN PRODUCT DEVELOPED FOR CUBAN EQUIPMENT
- TRAINED WITH IMAGES
  FROM CUBAN PATIENTS
  TAKEN BY THIS EQUIPMENT
- WORKS ON ANY COLPOSCOPE
- SUITABLE TO TRAIN NEW DOCTORS