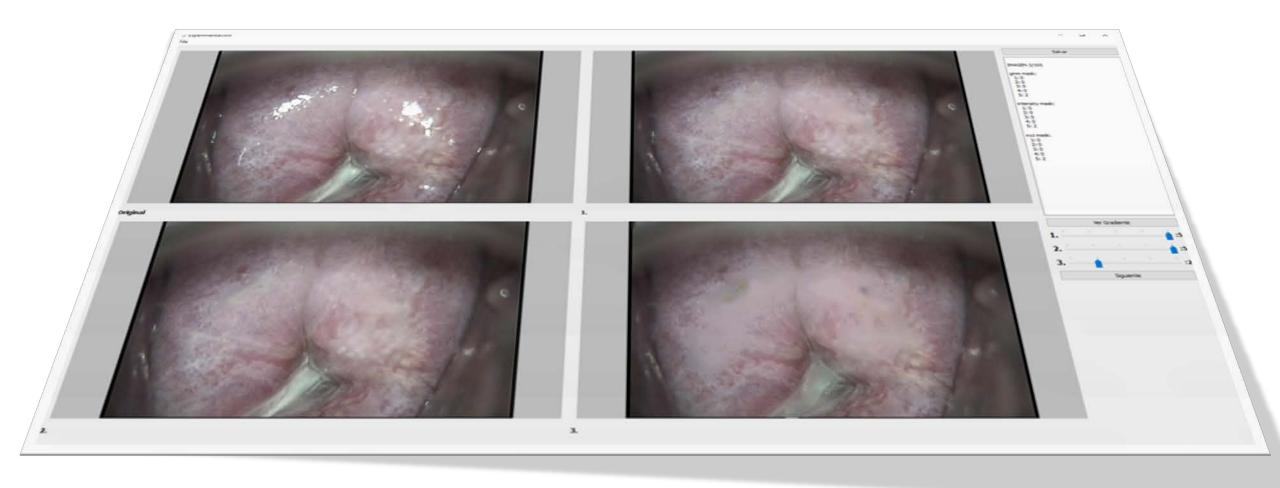

#### **IMAGE PROCESSING**

- CONTRAST ENHANCEMENT
- REMOVE SPECULARITY REGIONS
- RESTAURATION
- SEGMENTATION